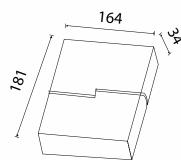

## fold06

| Item   | Light Source | Power(W) | ) Flux | Optic   | CRI      | CCT        | Size(mm)     | Dim  |  |
|--------|--------------|----------|--------|---------|----------|------------|--------------|------|--|
| Fold06 | Osram        | 8W       | 640lm  | Diffuse | Ra >80 3 | 3000-4000K | 163 5*34*181 | Dali |  |