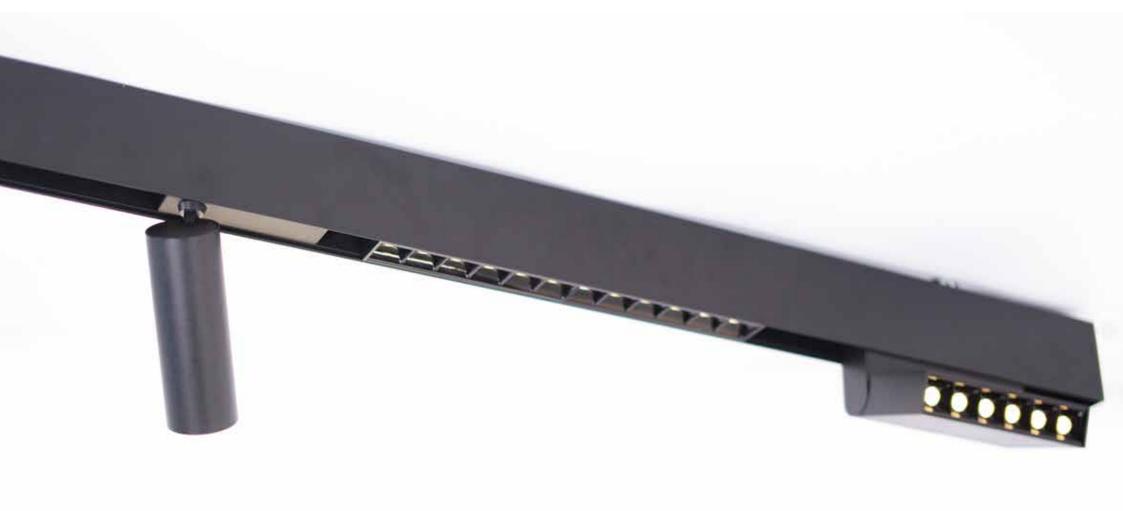

Magnetic connection allows users to be able to configure the design to their own specification quickly and easily. With DALI dimming capabilities the fixtures can work with numerous lighting scenes to create a flexable lighting package.

## fold06

| Item   | Light Source | Power(W) | ) Flux | Optic   | CRI      | CCT        | Size(mm)     | Dim  |  |
|--------|--------------|----------|--------|---------|----------|------------|--------------|------|--|
| Fold06 | Osram        | 8W       | 640lm  | Diffuse | Ra >80 3 | 3000-4000K | 163 5*34*181 | Dali |  |