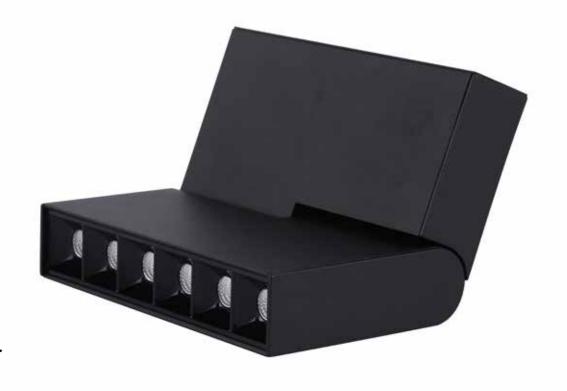

## fold06

| Item   | Light Source | Power(W) | ) Flux | Optic   | CRI      | CCT        | Size(mm)     | Dim  |  |
|--------|--------------|----------|--------|---------|----------|------------|--------------|------|--|
| Fold06 | Osram        | 8W       | 640lm  | Diffuse | Ra >80 3 | 3000-4000K | 163 5*34*181 | Dali |  |