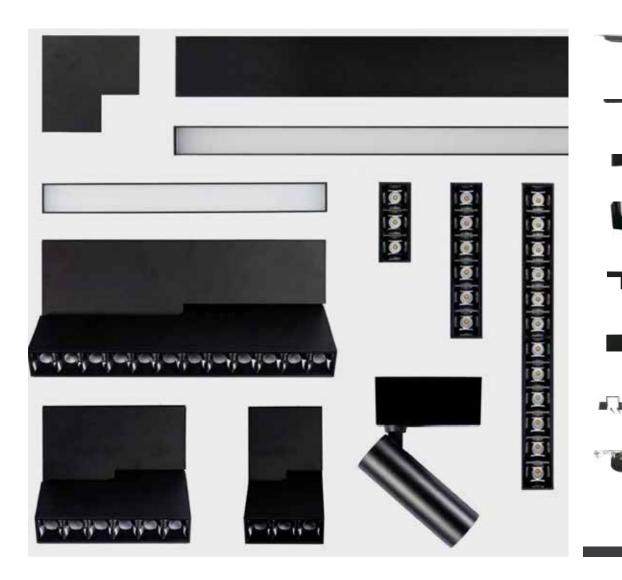

Magnetic connection allows users to be able to configure the design to their own specification quickly and easily. With DALI dimming capabilities the fixtures can work with numerous lighting scenes to create a flexable lighting package.







## fold06



| Item   | Light Source | Power(W) | ) Flux | Optic   | CRI      | CCT        | Size(mm)     | Dim  |  |
|--------|--------------|----------|--------|---------|----------|------------|--------------|------|--|
| Fold06 | Osram        | 8W       | 640lm  | Diffuse | Ra >80 3 | 3000-4000K | 163 5*34*181 | Dali |  |



| Item                                                   | Size(mm)                      | Description                                                                                                           | Finishing                                     |
|--------------------------------------------------------|-------------------------------|-----------------------------------------------------------------------------------------------------------------------|-----------------------------------------------|
| Power plate                                            | 65*30                         | 65mm power feed for track wire connection, with 2pcs pin                                                              | white/black                                   |
| Decorative plate